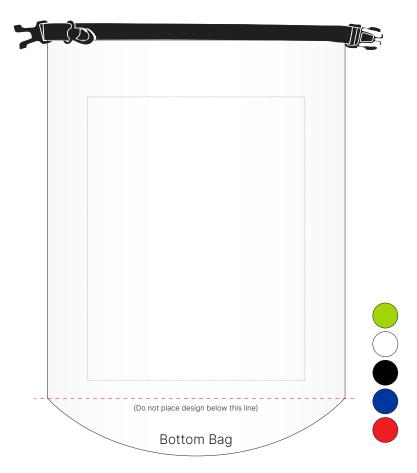

## JOB NO. XXXXXX H907 - 10 Litre Outdoor Dry Bag

| Product Colour/s (Please specify product colour/s here) | Product Size<br>320mm W x 450mm H                   | Actual Print Size (Please specify actual print size here) |
|---------------------------------------------------------|-----------------------------------------------------|-----------------------------------------------------------|
| Print colour/s (Please specify print colour/s here)     | Print Method  ☐ Digital Transfer: 230mm W x 300mm H |                                                           |

## ARTWORK (25% approx.)

NEW/REPEAT ORDER/REDO/BACK ORDER

Small details or text, including ®©™, may fill in and not be legible.

Dotted lines will not be printed and are for maximum print guide only.

The fine lines and details in your logo may not be able to be produced clearly.